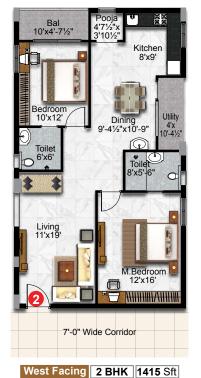

12'x14

7'-0" Wide Corridor

West Facing 2 BHK 1240 Sft

East Facing 2 BHK 1240 Sft

N

2 BHK FLOOR PLANS

West Facing 2 BHK 1270 Sft

West Facing 2 BHK 1390 Sft