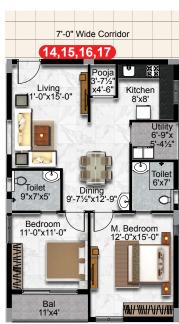

# **3 BHK FLOOR PLANS**

East Facing 3 BHK 1510 Sft

7'-0" Wide Corridor

East Facing 3 BHK 1425 Sft

**3 BHK 1405**Sft

East Facing

West Facing 3 BHK 1680 Sft

East Facing 3 BHK 1575 Sft