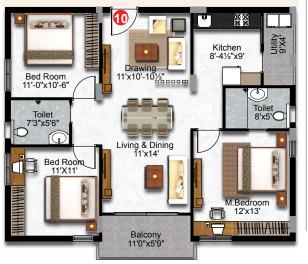

North Facing 2 BHK 1240 Sft

FACING VIEW | 1240 Sft

FLAT NO. 14, 15, 16, 17 EAST FACING VIEW | 1240 Sft

FLAT NO. 10 EAST FACING VIEW | 1425 Sft

FLAT NO. 18, 19 WEST FACING VIEW | 1680 SFt

 $\boldsymbol{Z}$ 