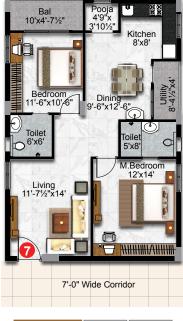

12'x14

7'-0" Wide Corridor

West Facing 2 BHK 1240 Sft

East Facing 2 BHK 1240 Sft

N

2 BHK FLOOR PLANS

West Facing 2 BHK 1270 Sft

West Facing 2 BHK 1390 Sft

North Facing 2 BHK 1240 Sft

FACING VIEW | 1240 Sft

FLAT NO. 14, 15, 16, 17 EAST FACING VIEW | 1240 Sft

FLAT NO. 10 EAST FACING VIEW | 1425 Sft

FLAT NO. 18, 19 WEST FACING VIEW | 1680 SFt

 $\boldsymbol{Z}$ 