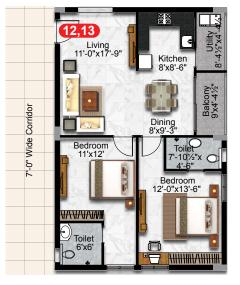

12'x14

7'-0" Wide Corridor

West Facing 2 BHK 1240 Sft

East Facing 2 BHK 1240 Sft

N

2 BHK FLOOR PLANS

West Facing 2 BHK 1270 Sft

West Facing 2 BHK 1390 Sft

North Facing 2 BHK 1240 Sft

FACING VIEW | 1240 Sft

FLAT NO. 14, 15, 16, 17 EAST FACING VIEW | 1240 Sft

FLAT NO. 10 EAST FACING VIEW | 1425 Sft

FLAT NO. 18, 19 WEST FACING VIEW | 1680 SFt

 $\boldsymbol{Z}$ 