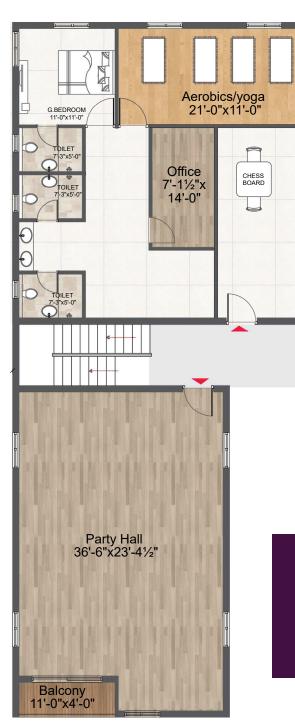

12'x14

7'-0" Wide Corridor

West Facing 2 BHK 1240 Sft

East Facing 2 BHK 1240 Sft

N

2 BHK FLOOR PLANS

West Facing 2 BHK 1270 Sft

West Facing 2 BHK 1390 Sft

North Facing 2 BHK 1240 Sft

FACING VIEW | 1240 Sft

FLAT NO. 14, 15, 16, 17 EAST FACING VIEW | 1240 Sft

FLAT NO. 10 EAST FACING VIEW | 1425 Sft

FLAT NO. 18, 19 WEST FACING VIEW | 1680 SFt

 $\boldsymbol{Z}$ 

BHK 3D VIEW FLOOR