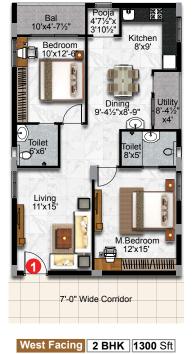

12'x14

7'-0" Wide Corridor

West Facing 2 BHK 1240 Sft

East Facing 2 BHK 1240 Sft

N

2 BHK FLOOR PLANS

West Facing 2 BHK 1270 Sft

West Facing 2 BHK 1390 Sft