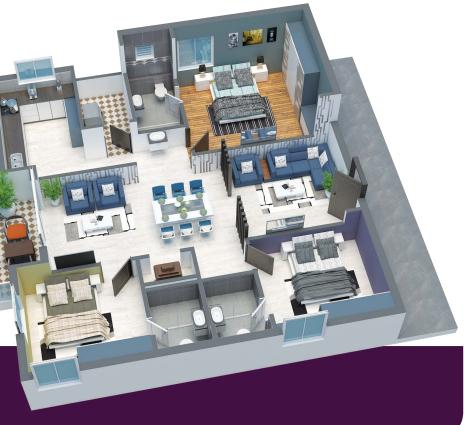

ortant years of your life, so you can unfold an album of memories many years forward from now. Because wherever you go at the start of the day, you will always come back home at the end.













12'x14

7'-0" Wide Corridor

West Facing 2 BHK 1240 Sft





East Facing 2 BHK 1240 Sft





N

2 BHK FLOOR PLANS





West Facing 2 BHK 1270 Sft





West Facing 2 BHK 1390 Sft





North Facing 2 BHK 1240 Sft



FACING VIEW | 1240 Sft



FLAT NO. 14, 15, 16, 17 EAST FACING VIEW | 1240 Sft





FLAT NO. 10 EAST FACING VIEW | 1425 Sft

FLAT NO. 18, 19 WEST FACING VIEW | 1680 SFt

 $\boldsymbol{Z}$ 

BHK 3D VIEW FLOOR

# **3 BHK FLOOR PLANS**





East Facing 3 BHK 1510 Sft



7'-0" Wide Corridor



East Facing 3 BHK 1425 Sft





**3 BHK 1405**Sft

East Facing





West Facing 3 BHK 1680 Sft





East Facing 3 BHK 1575 Sft

#### STRUCTURE

RCC Framed Structure Walk Light Weight Red Brick

a) Internal double coat sponge finish plaster in CM for walls.

### SPECIFICATIONS

b) External double coat sponge finish plaster in CM for walls

c) Cement - 43 Grade ISI Standard

d)Sand - River Sand

#### DOORS

Main door : Teak wood frame up to (7'.0" height) and flush shutter with Medium teak veneer hand polish finishing (as per architectural design)

Internal doors: Medium Teak Wood frame (All doors) and membrane shutter wood (or) skin doors of standard make.

#### WINDOWS

UPVC 2.5 track Certified with ISI Standard.

#### KITCHEN

Kitchen Granite Platform with SS sink with bore and municipal Water connections along with Exhaust Fan Provision.

#### ELECTRICAL

Electrical We will provide