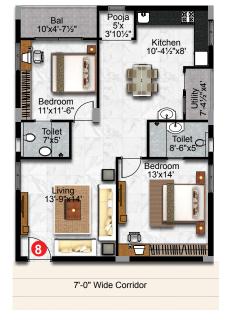

# **3 BHK FLOOR PLANS**

East Facing 3 BHK 1510 Sft

7'-0" Wide Corridor

East Facing 3 BHK 1425 Sft

**3 BHK 1405**Sft

East Facing

West Facing 3 BHK 1680 Sft

East Facing 3 BHK 1575 Sft