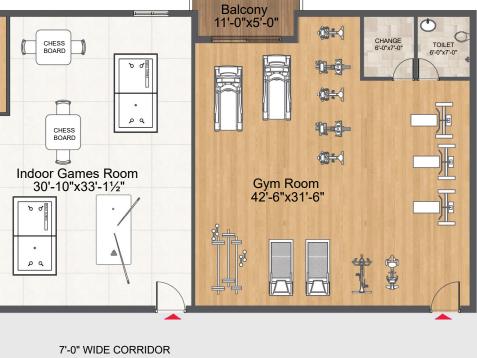

No Common Walls

Plantation

Servant's / Driver's toilet

■ 100% Vaastu Compliant

Designed Landscape, Avenue

Rain water harvesting

- Club house Multipurpose (party) Hall. Aerobics / Yoga Equipped multi-gym. Indoor Games, Table Tennis Library,
- Baby Pool
- Children's play area.
- Backup Generator for Common areas and Lifts
- Walking Trail
- Security Room for providing the 24 hours observation
- CCTV

# CLUB HOUSE PLAN

For someone who's so time-constrained, we understand that even your leisure moments are spent at a place that are as close to home as possible - and if it's right in the conveniences of your home, we know there's nothing more you'll appreciate. Discerning that need and convenience of your life, URBAN ELITE brings you an array of leisure options like Club house Swimming, Table Tennis, Gymnasium, Indoor Games, Walking Track and Children Play Area. So while work is important, we've made sure even the other aspects of your life are handed out enough time to keep you going and fit.