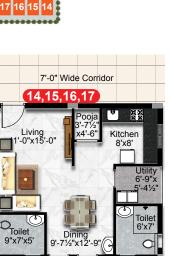

12'x14

7'-0" Wide Corridor

West Facing 2 BHK 1240 Sft

East Facing 2 BHK 1240 Sft

N

2 BHK FLOOR PLANS

West Facing 2 BHK 1270 Sft

West Facing 2 BHK 1390 Sft

North Facing 2 BHK 1240 Sft

FACING VIEW | 1240 Sft

FLAT NO. 14, 15, 16, 17 EAST FACING VIEW | 1240 Sft

FLAT NO. 10 EAST FACING VIEW | 1425 Sft

FLAT NO. 18, 19 WEST FACING VIEW | 1680 SFt

 $\boldsymbol{Z}$ 