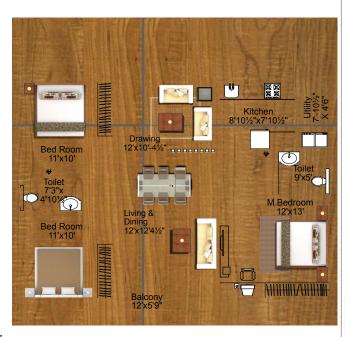

North Facing 2 BHK 1240 Sft

FACING VIEW | 1240 Sft

FLAT NO. 14, 15, 16, 17 EAST FACING VIEW | 1240 Sft

FLAT NO. 10 EAST FACING VIEW | 1425 Sft

FLAT NO. 18, 19 WEST FACING VIEW | 1680 SFt

 $\boldsymbol{Z}$ 