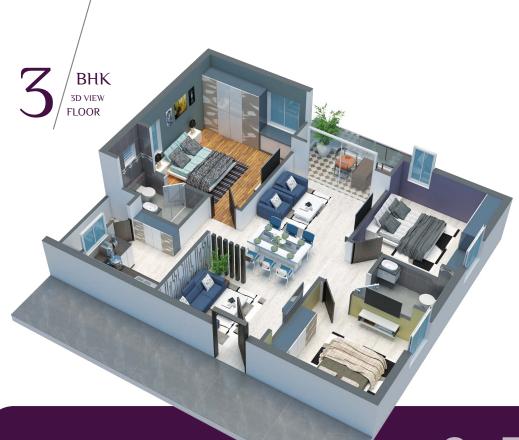

BHK 3D VIEW FLOOR

# **3 BHK FLOOR PLANS**

East Facing 3 BHK 1510 Sft

7'-0" Wide Corridor

East Facing 3 BHK 1425 Sft

**3 BHK 1405**Sft

East Facing

West Facing 3 BHK 1680 Sft

East Facing 3 BHK 1575 Sft