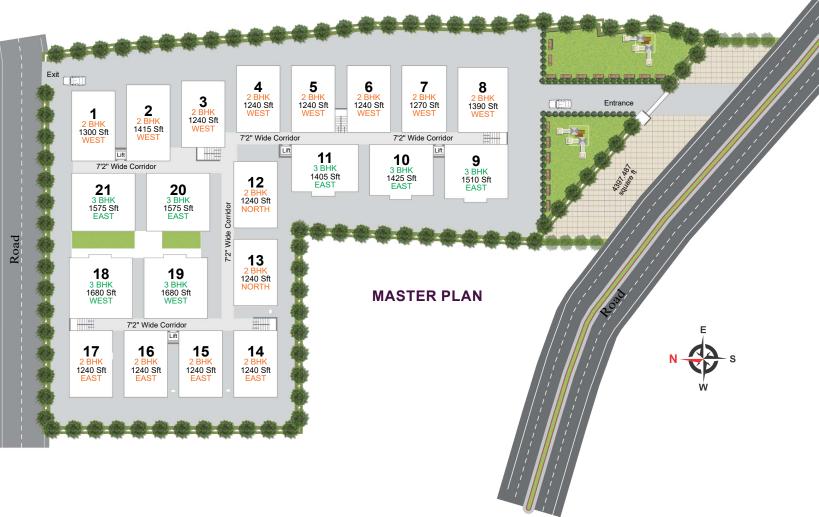

12'x14

7'-0" Wide Corridor

West Facing 2 BHK 1240 Sft

East Facing 2 BHK 1240 Sft

N

2 BHK FLOOR PLANS

West Facing 2 BHK 1270 Sft

West Facing 2 BHK 1390 Sft

North Facing 2 BHK 1240 Sft

FACING VIEW | 1240 Sft

FLAT NO. 14, 15, 16, 17 EAST FACING VIEW | 1240 Sft

FLAT NO. 10 EAST FACING VIEW | 1425 Sft

FLAT NO. 18, 19 WEST FACING VIEW | 1680 SFt

 $\boldsymbol{Z}$ 

# **3 BHK FLOOR PLANS**

East Facing 3 BHK 1510 Sft

7'-0" Wide Corridor

East Facing 3 BHK 1425 Sft

**3 BHK 1405**Sft

East Facing

West Facing 3 BHK 1680 Sft

East Facing 3 BHK 1575 Sft