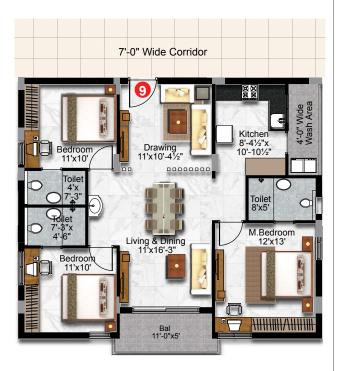

12'x14

7'-0" Wide Corridor

West Facing 2 BHK 1240 Sft

East Facing 2 BHK 1240 Sft

N

2 BHK FLOOR PLANS

West Facing 2 BHK 1270 Sft

West Facing 2 BHK 1390 Sft

North Facing 2 BHK 1240 Sft

FACING VIEW | 1240 Sft

FLAT NO. 14, 15, 16, 17 EAST FACING VIEW | 1240 Sft

FLAT NO. 10 EAST FACING VIEW | 1425 Sft

FLAT NO. 18, 19 WEST FACING VIEW | 1680 SFt

 $\boldsymbol{Z}$ 