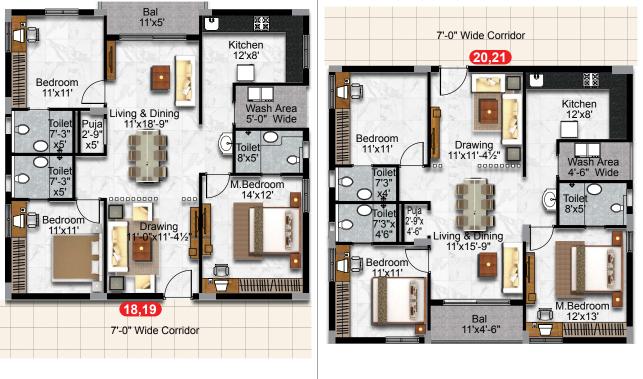

12'x14

7'-0" Wide Corridor

West Facing 2 BHK 1240 Sft

East Facing 2 BHK 1240 Sft

N

2 BHK FLOOR PLANS

West Facing 2 BHK 1270 Sft

West Facing 2 BHK 1390 Sft

North Facing 2 BHK 1240 Sft

FACING VIEW | 1240 Sft

FLAT NO. 14, 15, 16, 17 EAST FACING VIEW | 1240 Sft

FLAT NO. 10 EAST FACING VIEW | 1425 Sft

FLAT NO. 18, 19 WEST FACING VIEW | 1680 SFt

 $\boldsymbol{Z}$ 

# **3 BHK FLOOR PLANS**

East Facing 3 BHK 1510 Sft

7'-0" Wide Corridor

East Facing 3 BHK 1425 Sft

**3 BHK 1405**Sft

East Facing

West Facing 3 BHK 1680 Sft

East Facing 3 BHK 1575 Sft