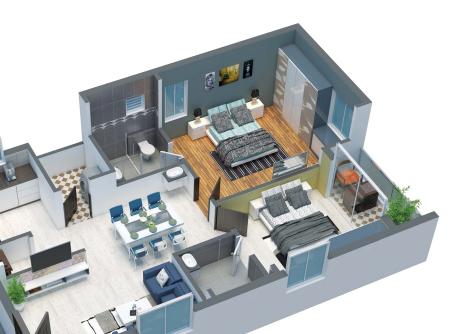

North Facing 2 BHK 1240 Sft

FACING VIEW | 1240 Sft

FLAT NO. 14, 15, 16, 17 EAST FACING VIEW | 1240 Sft

FLAT NO. 10 EAST FACING VIEW | 1425 Sft

FLAT NO. 18, 19 WEST FACING VIEW | 1680 SFt

 $\boldsymbol{Z}$ 