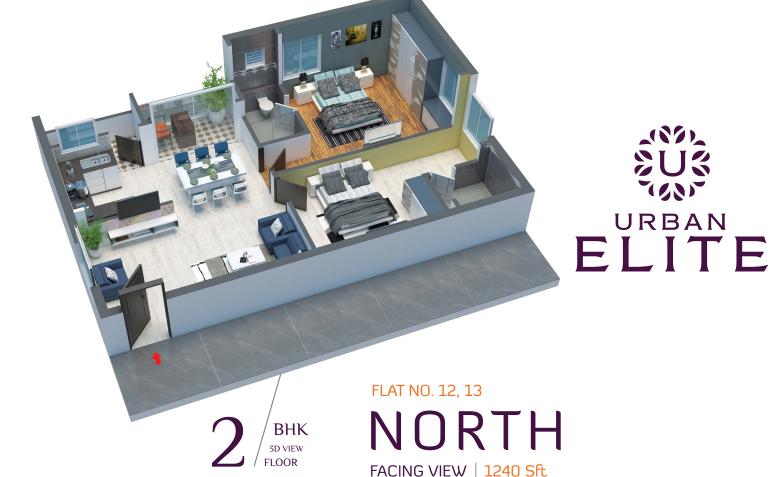

North Facing 2 BHK 1240 Sft

FACING VIEW | 1240 Sft

FLAT NO. 14, 15, 16, 17 EAST FACING VIEW | 1240 Sft

FLAT NO. 10 EAST FACING VIEW | 1425 Sft

FLAT NO. 18, 19 WEST FACING VIEW | 1680 SFt

 $\boldsymbol{Z}$ 